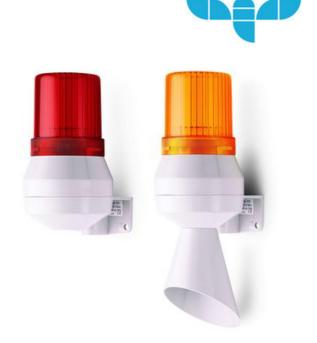

## VERTICAL MOUNT MINI HORN WITH BEACON, K SERIES

710011005 Mini horn + beacon, Amber, 24 V dc, KDL

- Vertical mount signal horn with beacon
- 88-92 dB Range
- Steady or Flashing light options

## PRODUCT DESCRIPTION

The K series of signal horns give a tough, high quality option for visual and audible signalling.

- Combination of an electromechanical horn with signal beacon or strobe beacon
- For universal visual-audible applications
- Signal beacon Ø 60 mm
- Beacon options:
  - steady light with bulb or LED bulb (LLL)
  - flashing light with LED bulb (LLB)
- Models with or without cone
- Sound and light separately switchable
- Attractive price/performance ratio
- 2 mounting widths