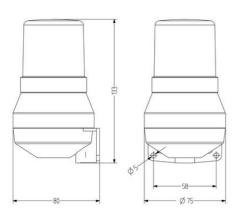

## **TECHNICAL DATA**

| Diameter        | 75 mm             |
|-----------------|-------------------|
| Flash energy    | 1 J               |
| Flash frequency | 2 Hz              |
| IP class        | IP43, NEMA Type 2 |
| Lens colour     | Orange            |
| Light type      | Bulb, LED         |
| Number of tones | 1                 |
| Sound level max | 92 dB             |
| Supply voltage  | 24 V              |

| Temperature operational max | 50 °C   |
|-----------------------------|---------|
|                             |         |
| Temperature operational min | -20 °C  |
| Terminal connection         | 2,5 mm² |
| Weight                      | 220 g   |